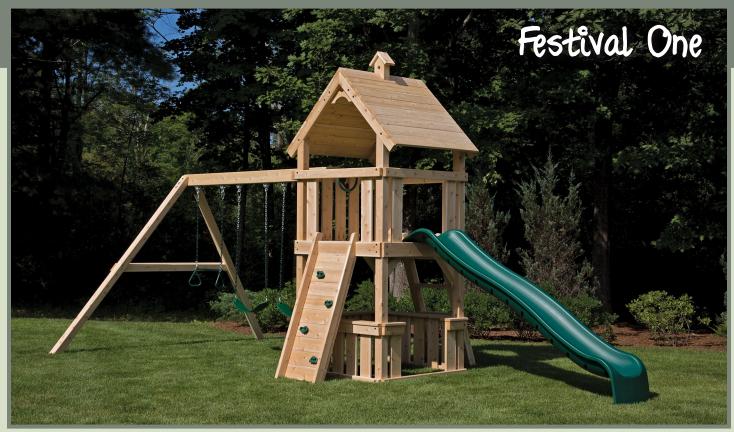

11 Feet Deep x 23 Feet Long x 11 Feet High

## **Set Features**

- Wave Slide
- 2 Belt Swings with Vinyl Chains
- Trapeze Swing with Vinyl Chains
- Rock Climbing Wall
- Wood Roof with Cupola
- Large Angled Step Ladder
- Lower Play Area with Counter
- Steering Wheel

## The Festival Swing Set One

Frolic all summer long with this perfectly crafted play set. Function meets design to give your kids the ultimate play experience right in your own backyard. Made from domestically-harvested northern white cedar, the Festival One Swing Set is splinter-free, has no chemical treatments and requires no maintenance.