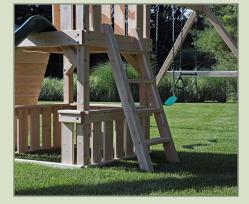

## **Set Features**

- Wave Slide
- 2 Belt Swings with Vinyl Chains
- Trapeze Swing with Vinyl Chains
- Rock Climbing Wall
- Wood Roof with Cupola
- Large Angled Step Ladder
- Lower Play Area with Counter
- Steering Wheel