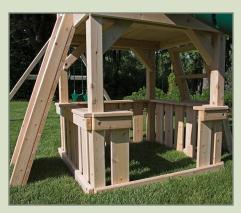

## **Set Features**

- Wave Slide
- 2 Belt Swings with Vinyl Chains
- Trapeze Swing with Vinyl Chains
- Rock Climbing Wall
- Wood Roof with Cupola
- Large Angled Step Ladder
- Lower Play Area with Counter
- Steering Wheel