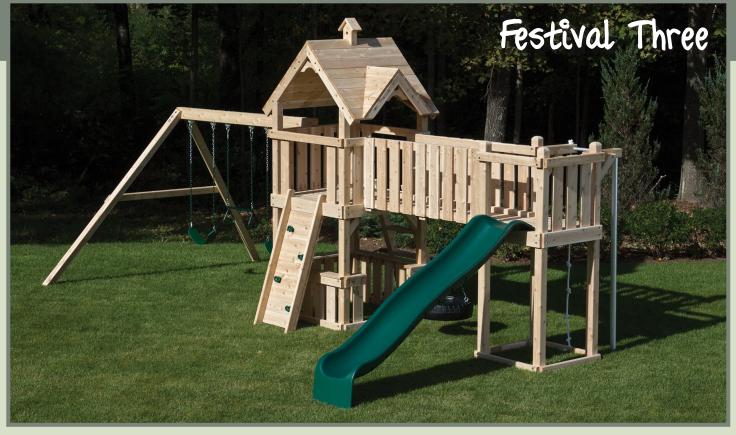

## Set Features

- Wave Slide
- 2 Belt Swings with Vinyl Chains
- Trapeze Swing with Vinyl Chains
- 360-Degree Tire Swing
- 6-foot Bridge
- Climbing Wall & Angled Step Ladder
- Wood Roof with Dormer & Cupola
- Lower Play Area with Counter
- Steering Wheel
- Fire Pole, Chin Up & Climbing Rope

## The Festival Swing Set Three

Your kids will laugh, play, and imagine with this beautifully crafted play set that's big enough for the whole neighborhood. Made from domesticallyharvested northern white cedar, the Festival Three Set is splinter-free, has no chemical treatments and requires no maintenance.

15 Feet Deep x 24 Feet Long x 11 Feet High