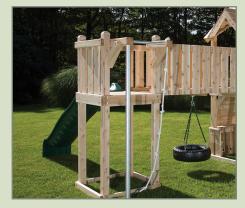

## Set Features

- Wave Slide
- 2 Belt Swings with Vinyl Chains
- Trapeze Swing with Vinyl Chains
- 360-Degree Tire Swing
- 6-foot Bridge
- Climbing Wall & Angled Step Ladder
- Wood Roof with Dormer & Cupola
- Lower Play Area with Counter
- Steering Wheel
- Fire Pole, Chin Up & Climbing Rope