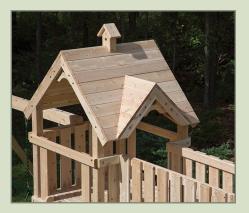

## Set Features

- Wave Slide
- 2 Belt Swings with Vinyl Chains
- Trapeze Swing with Vinyl Chains
- 360-Degree Tire Swing
- 6-foot Bridge
- Climbing Wall & Angled Step Ladder
- Wood Roof with Dormer & Cupola
- Lower Play Area with Counter
- Steering Wheel
- Fire Pole, Chin Up & Climbing Rope