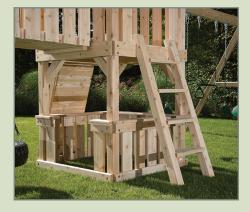

## Set Features

- Wave Slide
- 2 Belt Swings with Vinyl Chains
- Trapeze Swing with Vinyl Chains
- 360-Degree Tire Swing
- 6-foot Bridge
- Climbing Wall & Angled Step Ladder
- Wood Roof with Dormer & Cupola
- Lower Play Area with Counter
- Steering Wheel
- Fire Pole, Chin Up & Climbing Rope