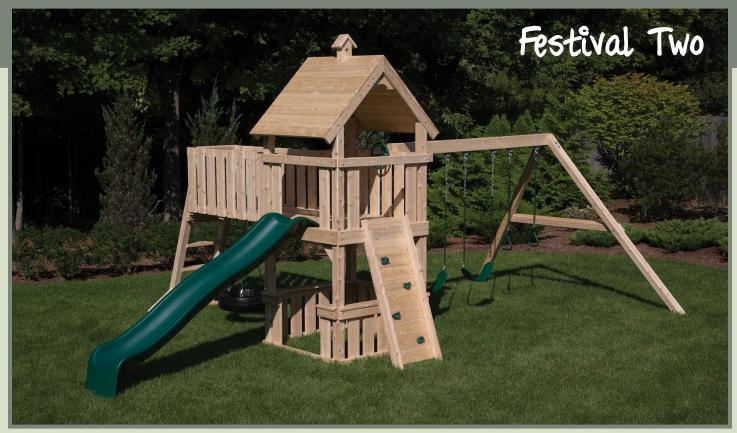

15 Feet Deep x 23 Feet Long x 11 Feet High

## **Set Features**

- Wave Slide
- 2 Belt Swings with Vinyl Chains
- Trapeze Swing with Vinyl Chains
- 360-Degree Tire Swing
- 5-foot Gangway
- Rock Climbing Wall
- Wood Roof with Cupola
- Large Angled Step Ladder
- Lower Play Area with Counter
- Steering Wheel

## The Festival Swing Set Two

Your kids can have it all with this play set. Quality craftsmanship and something for all ages. There's no better choice for your family's backyard play set. Made from domestically-harvested northern white cedar, the Festival Two Set is splinter-free, has no chemical treatments and requires no maintenance.