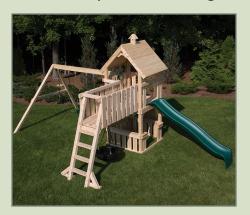

15 Feet Deep x 23 Feet Long x 11 Feet High

## **Set Features**

- Wave Slide
- 2 Belt Swings with Vinyl Chains
- Trapeze Swing with Vinyl Chains
- 360-Degree Tire Swing
- 5-foot Gangway
- Rock Climbing Wall
- Wood Roof with Cupola
- Large Angled Step Ladder
- Lower Play Area with Counter
- Steering Wheel

## The Festival Swing Set Two

Your kids can have it all with this play set. Quality craftsmanship and something for all ages. There's no better choice for your family's backyard play set. Made from domestically-harvested northern white cedar, the Festival Two Set is splinter-free, has no chemical treatments and requires no maintenance.