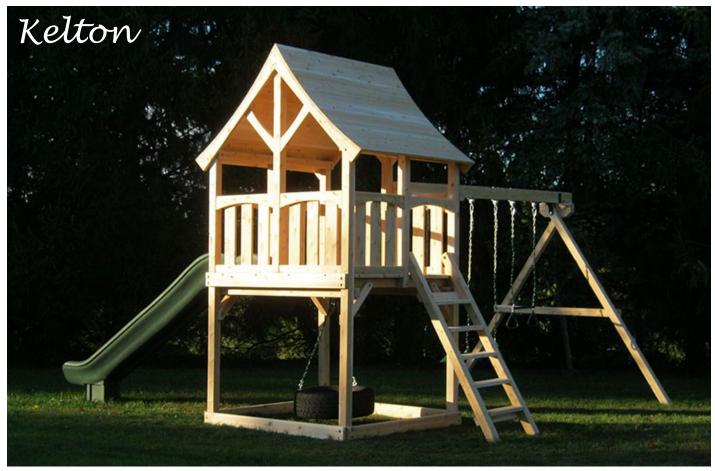

A playhouse right out of a fairytale! The Kelton playhouse has an oversized play deck, with room for the whole kingdom to come over and play. Features a 3-position swing beam with two belt swings and trapeze, a 360-degree tire swing and 10-foot scoop slide. For more information about this swing set call or visit our website.

## Structure

- 100% Natural Northern White Cedar
- Play Deck Size: 70" x 70"
- Play Deck Head Room: 83"
- Play Deck Height: 60"
- (72" with with Boost Package Upgrade)
- Swing Beam Height: 93"
- (105" with with Boost Package Upgrade)
- Three Position Swing Beam
- Under Carriage: 4" x 4" Wrap Around
- 30" Arched Top Slat Wall

## **Features**

- 10 Foot Scoop Slide
- (12 Foot Scoop Slide with Boost Package Upgrade)
- Two Belt Swings with Vinyl Dipped Chains
- Trapeze with Handles and Vinyl Dipped Chains
- 360° Tire Swing with Vinyl Dipped Chains
- (Not Included with Boost Package Upgrade)
- Flat Step Angled Ladder
- Storybook Wood Roof
- 6' x 6' Sandbox
- Adjustable Swing Legs For Unlevel Yards