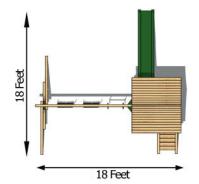

## Structure

- 100% Natural Northern White Cedar
- Play Deck Size: 70" x 70"
- Play Deck Head Room: 83"
- Play Deck Height: 60"
- (72" with with Boost Package Upgrade)
- Swing Beam Height: 93"
- (105" with with Boost Package Upgrade)
- Three Position Swing Beam
- Under Carriage: 4" x 4" Wrap Around
- 30" Arched Top Slat Wall

## **Features**

- 10 Foot Scoop Slide
- (12 Foot Scoop Slide with Boost Package Upgrade)
- Two Belt Swings with Vinyl Dipped Chains
- Trapeze with Handles and Vinyl Dipped Chains
- 360° Tire Swing with Vinyl Dipped Chains
- (Not Included with Boost Package Upgrade)
- Flat Step Angled Ladder
- Storybook Wood Roof
- 6' x 6' Sandbox
- Adjustable Swing Legs For Unlevel Yards