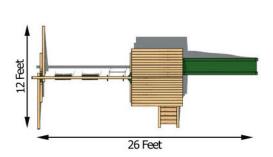

## Structure

- 100% Natural Northern White Cedar
- Play Deck Size: 70" x 70"
- Play Deck Head Room: 83"
- Play Deck Height: 60"
- (72" with with Boost Package Upgrade)
- Swing Beam Height: 93"
- (105" with with Boost Package Upgrade)
- Three Position Swing Beam
- Under Carriage: 4" x 4" Wrap Around
- 30" Arched Top Slat Wall

## **Features**

- 10 Foot Scoop Slide
- (12 Foot Scoop Slide with Boost Package Upgrade)
- Two Belt Swings with Vinyl Dipped Chains
- Trapeze with Handles and Vinyl Dipped Chains
- 360° Tire Swing with Vinyl Dipped Chains
- (Not Included with Boost Package Upgrade)
- Flat Step Angled Ladder
- Storybook Wood Roof
- 6' x 6' Sandbox
- Adjustable Swing Legs For Unlevel Yards