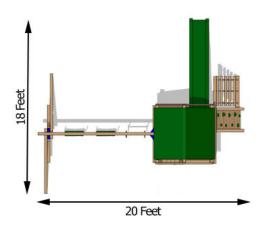

## Structure

- 100% Natural Northern White Cedar
- Swing Beam Height: 93"
- (105" with Optional Boost Package)
- Three Position Swing Beam
- Under Carriage: 4" x 4"
- 33" High Spindle Walls
- Level One: 37" x 70" 11" Deck Height
- Level Two: 37" x 37" 36" Deck Height
- Level Three: 37" x 37" 60" Deck Height
- Level Four: 37" x 70" 84" Deck Height