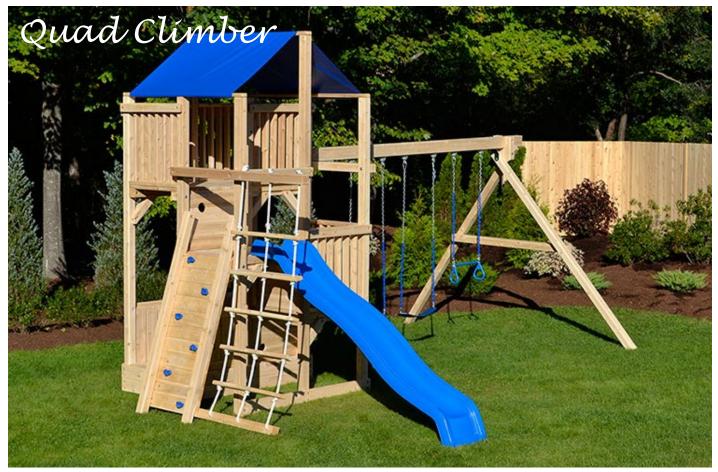

Choose between two paths up to the fun on this great play set! Climb up from the inside or the outside with the Quad Climber. Features a 5-foot rock wall, rope ladder, wave slide, two belt swings and a trapeze. For more information about this swing set call or <u>visit our website</u>.

## Features

- 10 Foot Wave Slide
- Two Belt Swings with Vinyl Dipped Chains
- Trapeze with Handles and Vinyl Dipped Chains
- Lower Floors and Lower Cozy Walls
- Four Levels
- 18 oz Vinyl Polyester Canopy
- Adjustable Swing Legs For Unlevel Yards
- 5' Rock Wall Ladder
- Rope Ladder