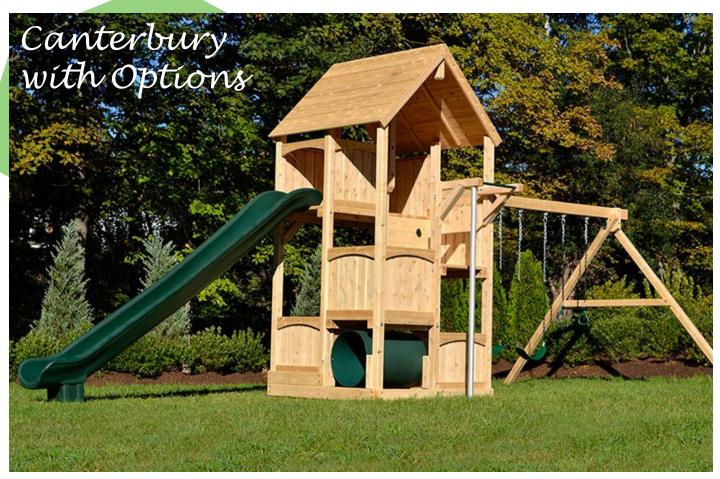

You won't need to go to the park again with this swing set at home. Our fastest scoop slide and shiny aluminum firepole give your kids the quickest way down off cloud nine. Features a 3-position swing beam with two belt swings and a trapeze. For more information about this swing set call or <u>visit our website</u>.

## Features

- Two Belt Swings with Vinyl Dipped Chains
- Trapeze Swing with Handles and Vinyl Dipped Chains
- Wood Roof
- Five Levels
- Adjustable Swing Legs For Unlevel Yards
- 3 Foot Crawl Tube
- Climb-up Walls
- 14 Foot Scoop Slide
- Firepole & Chin-up Bar

## Structure

- 100% Natural Northern White Cedar
- Play Deck Head Room: 54", 64", 90"
- Play Deck Height: 11" 84"
- Swing Beam Height: 93"
- Three Position Swing Beam
- Under Carriage: 4" x 4"
- Arched Top Cozy Walls
- Level One: 3' x 6' 5" Deck Height
- Level Two: 3' x 3' 11" Deck Height
- Level Three: 3' x 3' 3' Deck Height
- Level Four: 3' x 3' 5' Deck Height
- Level Five: 3' x 6' 7' Deck Height