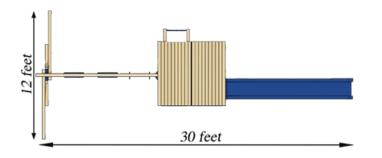

## Structure

- 100% Natural Northern White Cedar
- Play Deck Head Room: 54", 64", 90"
- Play Deck Height: 11" 84"
- Swing Beam Height: 93"
- Three Position Swing Beam
- Under Carriage: 4" x 4"
- Arched Top Cozy Walls
- Level One: 3' x 6' 5" Deck Height
- Level Two: 3' x 3' 11" Deck Height
- Level Three: 3' x 3' 3' Deck Height
- Level Four: 3' x 3' 5' Deck Height
- Level Five: 3' x 6' 7' Deck Height